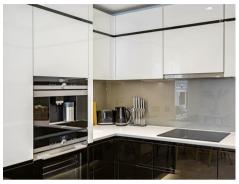

#### £725 Per Week

A spacious 1-bedroom apartment of approx.. 526sq.ft (48.87sq.m) available to rent in The Corniche, a landmark riverside development by St James, located on the South Bank of the River Thames. This 8th floor apartment comprises an open plan reception room with fully fitted interior designed kitchen, a luxury bathroom, and a utility cupboard with good storage.