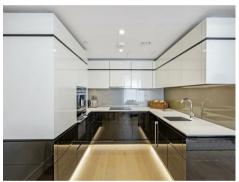

#### £725 Per Week

A spacious 1-bedroom apartment of approx.. 526sq.ft (48.87sq.m) available to rent in The Corniche, a landmark riverside development by St James, located on the South Bank of the River Thames. This 8th floor apartment comprises an open plan reception room with fully fitted interior designed kitchen, a luxury bathroom, and a utility cupboard with good storage.