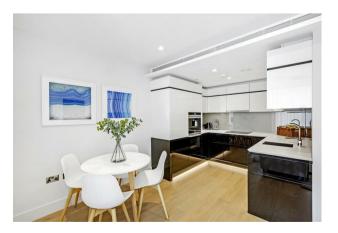

#### £725 Per Week

A spacious 1-bedroom apartment of approx.. 526sq.ft (48.87sq.m) available to rent in The Corniche, a landmark riverside development by St James, located on the South Bank of the River Thames. This 8th floor apartment comprises an open plan reception room with fully fitted interior designed kitchen, a luxury bathroom, and a utility cupboard with good storage.

Designed by the internationally acclaimed architectural practise, Foster and Partners, residents further benefit from a 24-hour concierge service, a Skyline Club Lounge with a terrace enjoying amazing London views, there is an extensive health and wellness suite offering spa treatments, a gymnasium with private training facilities and an indoor infinity pool and screening room plus a screening room, games room and tenpin bowling. You will be within easy reach of many local shops, bars and restaurants and transport links are also excellent.