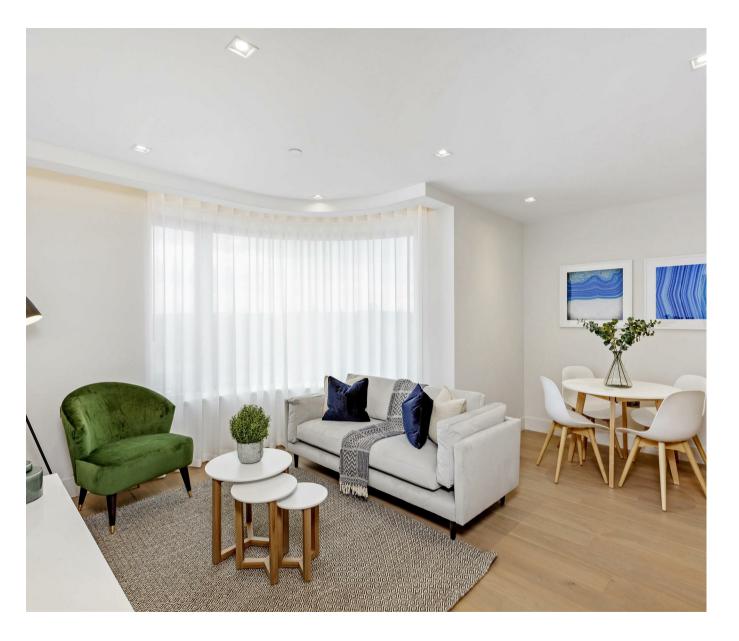

#### £725 Per Week

A spacious 1-bedroom apartment of approx.. 526sq.ft (48.87sq.m) available to rent in The Corniche, a landmark riverside development by St James, located on the South Bank of the River Thames. This 8th floor apartment comprises an open plan reception room with fully fitted interior designed kitchen, a luxury bathroom, and a utility cupboard with good storage.

- · 1 Bedroom
- 526sq.ft (48.87sq.m)
- · Open Plan Reception
- · Bathtoom
- · Comfort Cooling
- · Residents Gym
- · 24 Hour Concierge
- · Swimming Pool, Spa, Sauna & Steam Room Facilities
- · 19th Floor Residents Lounge & Bar
- · 0.4 Miles to Vauxhall Station