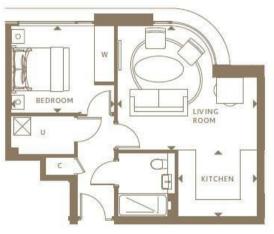

#### ONE BEDROOM APARTMENT

|                     | - 0.1        |    |    |    |    | -0.0 |                       |    |     |    |    | 1 40 10 |  |
|---------------------|--------------|----|----|----|----|------|-----------------------|----|-----|----|----|---------|--|
| Apartment           | 3            | 10 | 17 | 24 | 31 | 38   | 44                    | 49 | -54 | 23 | 54 | - bb    |  |
| Level               | 2            | 3  | 4  | 5  | 6  | 7    | 8                     | 9  | 10  | 11 | 12 | 13      |  |
| Living Room         | 4 83 x 4 30m |    |    |    |    |      | 15'1" x 14'1"         |    |     |    |    |         |  |
| Kitchen             | 2.73 x 2.30m |    |    |    |    |      | 9'0" x 7'7"           |    |     |    |    |         |  |
| Bedroom             | 3.57 x 3.00m |    |    |    |    |      | 11'9" x 9'10"         |    |     |    |    |         |  |
| Total Internal Area | 48.87 m²     |    |    |    |    |      | 526.0 ft <sup>2</sup> |    |     |    |    |         |  |

W Wardrobe C Cupboard U Utility